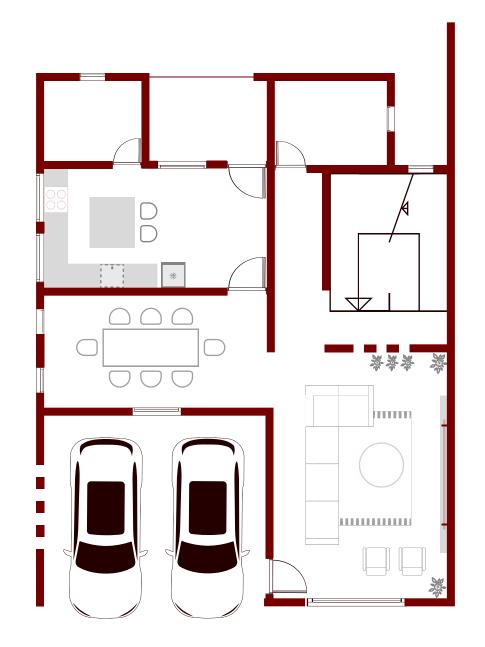

#### GROUND FLOOR PLAN

# crestii

| PLAN DETAILS       |          |
|--------------------|----------|
| Carport            | 23.65SQM |
| Sitting Room       | 25.95SQM |
| Dining             | 14.85SQM |
| Kitchen            | 15.65SQM |
| Lobby              | 5.65SQM  |
| Store              | 3.65SQM  |
| Kitchen Workyard   | 4.65SQM  |
| Staircase          | 11.65SQM |
| Visitors Toilet    | 4.65SQM  |
| TOTAL GROUND FLOOR | 110.5SQM |