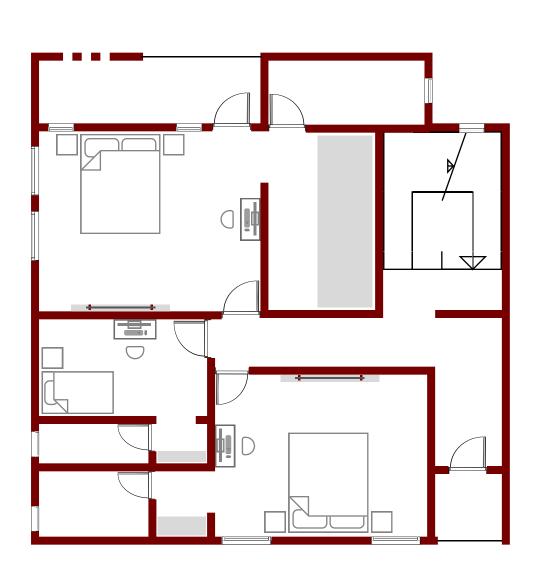

#### PLAN DETAILS

**PLAN DETAILS** 

| Bedroom 1 , W/C & Closet | 30.65SQM |
|--------------------------|----------|
|                          |          |
| Bedroom 2 , W/C & Closet | 22.95SQM |
|                          |          |
| Bedroom 3 , W/C & Closet | 33.25SQM |
|                          |          |
| Terrance                 | 2.35SQM  |

#### **9** crestii

PRICING

First FLOOR PLAN

| Total 1st Floor Area | 100.35SQM |
|----------------------|-----------|
| Terrance 2           | 13.55SQM  |
| Terrance 1           | 4.55SQM   |
| Masters Lounge       | 19.55SQM  |
| Lobby                | 7.15SQM   |
| Bath                 | 10.75SQM  |
| Closet               | 8.15SQM   |
| Masters Bedroom      | 36.55SQM  |

'est

**2ND FLOOR PLAN** 

| Total 2nd Floor Area | 112.65SQM |
|----------------------|-----------|
| Lobby 2              | 7.25SQM   |
| Lobby                | 8.55SQM   |
| Terrace 2            | 7.55SQM   |