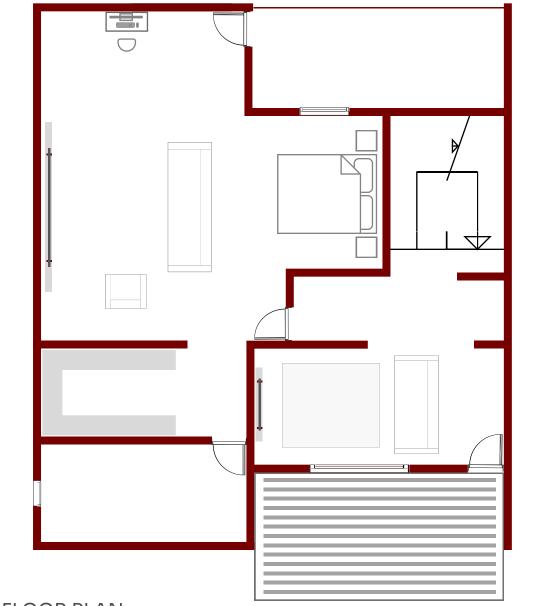

#### GROUND FLOOR PLAN

#### PLAN DETAILS

**PLAN DETAILS** 

| Bedroom 1 , W/C & Closet | 30.65SQM |
|--------------------------|----------|
|                          |          |
| Bedroom 2 , W/C & Closet | 22.95SQM |
|                          |          |
| Bedroom 3 , W/C & Closet | 33.25SQM |
|                          |          |
| Terrance                 | 2.35SQM  |