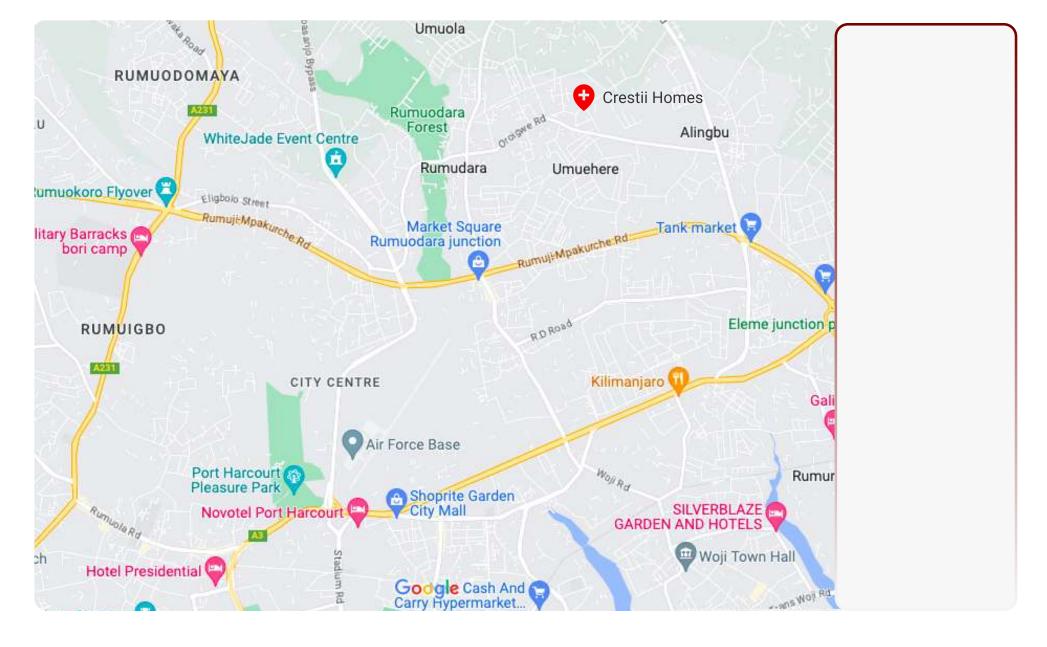

|              | N4,900,000M   |

**9** crestii



NOTE : THIS CURRENT PRICE EFFECTS THE FIRST 2 HOMEOWNERS

#### **9** crestii

PRICING

First FLOOR PLAN



| Total 1st Floor Area | 100.35SQM |
|----------------------|-----------|
| Terrance 2           | 13.55SQM  |
| Terrance 1           | 4.55SQM   |
| Masters Lounge       | 19.55SQM  |
| Lobby                | 7.15SQM   |
| Bath                 | 10.75SQM  |
| Closet               | 8.15SQM   |
| Masters Bedroom      | 36.55SQM  |

'est

**2ND FLOOR PLAN** 

| Total 2nd Floor Area | 112.65SQM |
|----------------------|-----------|
| Lobby 2              | 7.25SQM   |
| Lobby                | 8.55SQM   |
| Terrace 2            | 7.55SQM   |

crestii

## ARIEL VIEW - CRESTII HOMES

Total



crestii

### GOOGLE MAP LOCATION