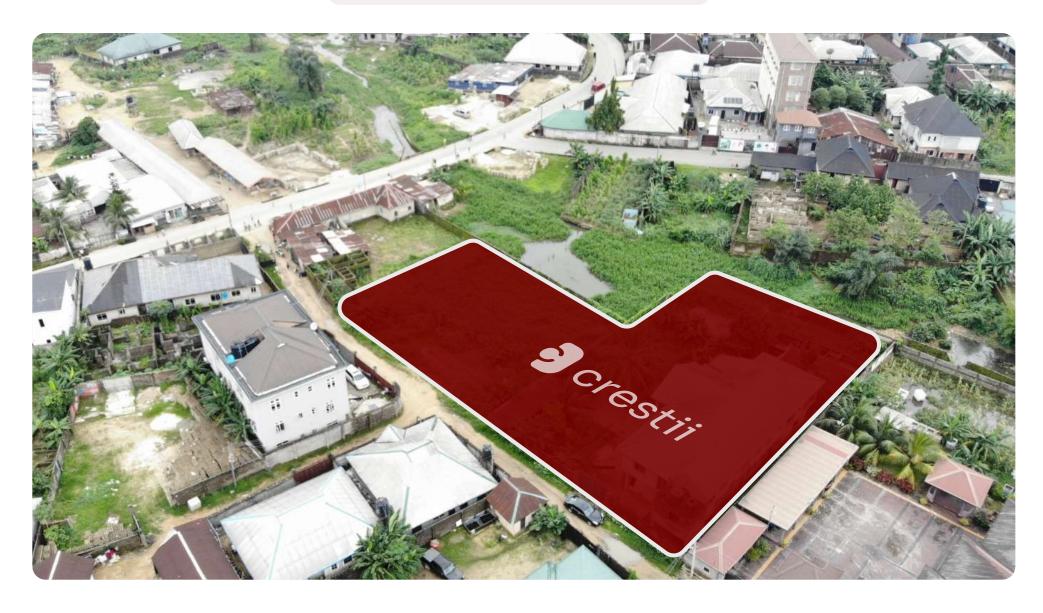

illion         | 5th Payment     |              |              | N4,900,000M   |

**9** crestii



NOTE : THIS CURRENT PRICE EFFECTS THE FIRST 2 HOMEOWNERS

#### **9** crestii

PRICING

First FLOOR PLAN



| Total 1st Floor Area | 100.35SQM |
|----------------------|-----------|
| Terrance 2           | 13.55SQM  |
| Terrance 1           | 4.55SQM   |
| Masters Lounge       | 19.55SQM  |
| Lobby                | 7.15SQM   |
| Bath                 | 10.75SQM  |
| Closet               | 8.15SQM   |
| Masters Bedroom      | 36.55SQM  |

'est

**2ND FLOOR PLAN** 

| Total 2nd Floor Area | 112.65SQM |
|----------------------|-----------|
| Lobby 2              | 7.25SQM   |
| Lobby                | 8.55SQM   |
| Terrace 2            | 7.55SQM   |

crestii

## ARIEL VIEW - CRESTII HOMES

Total



crestii

### GOOGLE MAP LOCATION